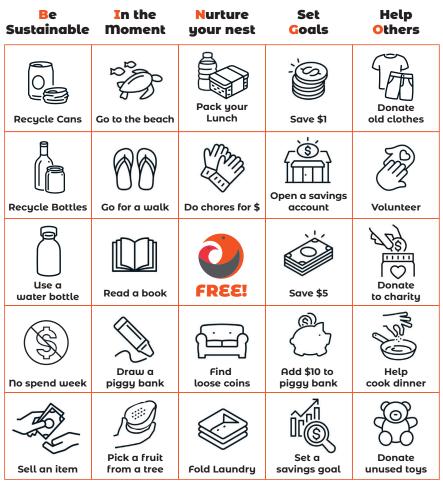

## Let's play **BINGO** and enter for a chance to win a Nintendo Switch"!

- Complete five blocks in a row vertically, horizontally, or diagonally.
- Fill out the info below
- Turn in the completed form at any HFS branch or mail it to: 632 Kino'ole Street, Hilo, HI, 96720